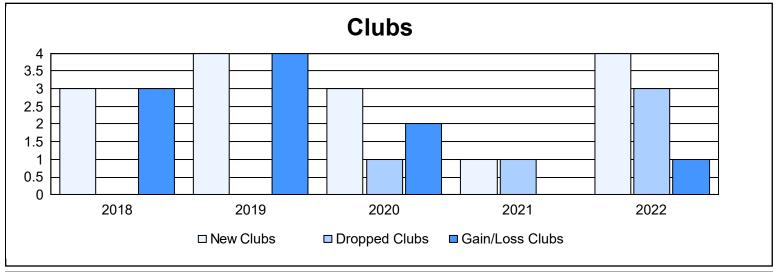

District D 3 As of June 2022 Cumulative

| Year      | New<br>Clubs | Dropped<br>Clubs | Gain/<br>Loss<br>Clubs | New<br>Members | Charter<br>Members | Reinstate<br>Members | Transfer<br>Members | Total<br>Member<br>Added | Total<br>Members<br>Dropped | Gain/<br>Loss<br>Members |
|-----------|--------------|------------------|------------------------|----------------|--------------------|----------------------|---------------------|--------------------------|-----------------------------|--------------------------|
| 2017-2018 | 3            | 0                | 3                      | 176            | 68                 | 3                    | 0                   | 247                      | 147                         | 100                      |
| 2018-2019 | 4            | 0                | 4                      | 112            | 100                | 2                    | 6                   | 220                      | 186                         | 34                       |
| 2019-2020 | 3            | 1                | 2                      | 65             | 93                 | 11                   | 1                   | 170                      | 220                         | -50                      |
| 2020-2021 | 1            | 1                | 0                      | 251            | 44                 | 39                   | 13                  | 347                      | 199                         | 148                      |
| 2021-2022 | 4            | 3                | 1                      | 209            | 116                | 1                    | 3                   | 329                      | 229                         | 100                      |
| Average   | 3            | 1                | 2                      | 163            | 84                 | 11                   | 5                   | 263                      | 196                         | 66                       |